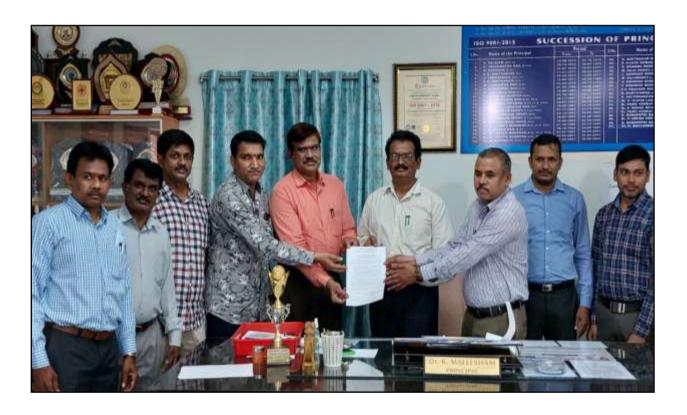

The Principal Dr. K. Mallesham congratulating the faculty members of Vaagdevi Degree and PG College, Hanamkonda for providing extension lectures as a part of MoU

Signed to & On behalf of Commerce Signed for & On behalf of Incharge, Dept. of Commerce Vaagdevi Degree & PG College, Handinkonds Telangana

Hanamkonda-506 001.

PRINCIPAL

KAKATIYA GOVT. COLLEGE

Hanamkonda.

Principal VAAGDEVI DEGREE & P.G. COLLEGE Kishanpura, Hanamkonda,